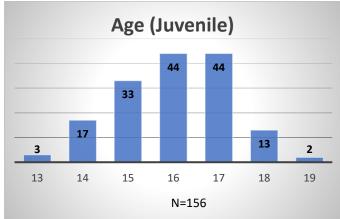

## Daily Data Dashboard – February 27, 2024 Demographics for JTDC Population Tuesday Morning Midnight Count

Total # of probation Involved youth<sup>1</sup>: 1,361

<sup>&</sup>lt;sup>1</sup> Probation Active: Any youth who is pending sentencing with an active social history, has been formally placed on probation or supervision with Cook County Juvenile Probation on the date of the report.

Data sources: cFive Supervisor – Probation Population and RMIS – JTDC Population

<sup>\*</sup>Age, Gender and Race for Criminal Court population (N=1) is not represented in this report.