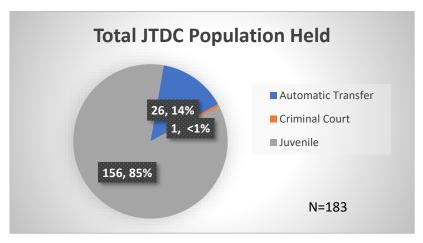

## Daily Data Dashboard – February 27, 2024 Demographics for JTDC Population Tuesday Morning Midnight Count

Total # of probation Involved youth<sup>1</sup>: 1,361

<sup>&</sup>lt;sup>1</sup> Probation Active: Any youth who is pending sentencing with an active social history, has been formally placed on probation or supervision with Cook County Juvenile Probation on the date of the report.

Data sources: cFive Supervisor – Probation Population and RMIS – JTDC Population

<sup>\*</sup>Age, Gender and Race for Criminal Court population (N=1) is not represented in this report.