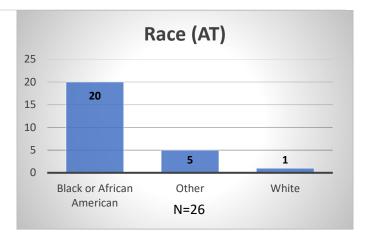

## Daily Data Dashboard – February 27, 2024 Demographics for JTDC Population Tuesday Morning Midnight Count