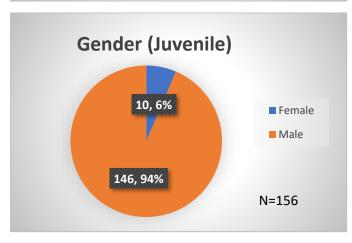

## Daily Data Dashboard – February 27, 2024 Demographics for JTDC Population Tuesday Morning Midnight Count

Total # of probation Involved youth<sup>1</sup>: 1,361

<sup>&</sup>lt;sup>1</sup> Probation Active: Any youth who is pending sentencing with an active social history, has been formally placed on probation or supervision with Cook County Juvenile Probation on the date of the report.

Data sources: cFive Supervisor – Probation Population and RMIS – JTDC Population

<sup>\*</sup>Age, Gender and Race for Criminal Court population (N=1) is not represented in this report.