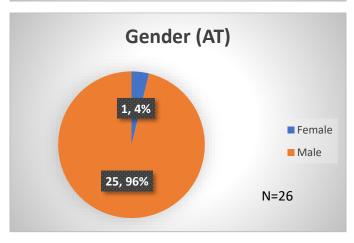

## Daily Data Dashboard – February 27, 2024 Demographics for JTDC Population Tuesday Morning Midnight Count