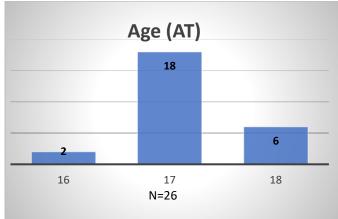

## Daily Data Dashboard – February 27, 2024 Demographics for JTDC Population Tuesday Morning Midnight Count

Total # of probation Involved youth<sup>1</sup>: 1,361

<sup>&</sup>lt;sup>1</sup> Probation Active: Any youth who is pending sentencing with an active social history, has been formally placed on probation or supervision with Cook County Juvenile Probation on the date of the report.

Data sources: cFive Supervisor – Probation Population and RMIS – JTDC Population

<sup>\*</sup>Age, Gender and Race for Criminal Court population (N=1) is not represented in this report.