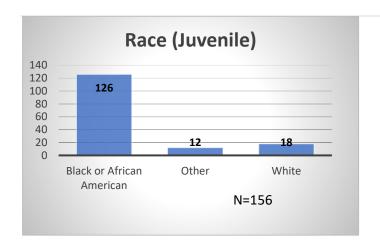

## Daily Data Dashboard – February 27, 2024 Demographics for JTDC Population Tuesday Morning Midnight Count